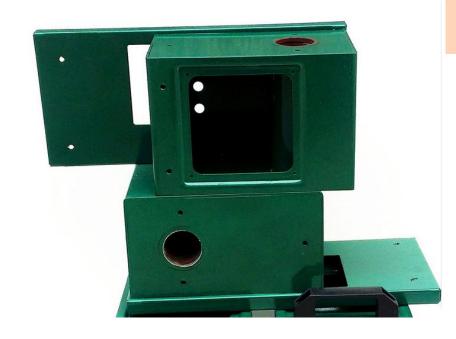

#### Portable oil abrasion& friction test machine

# Machine body

Abrasion wheel