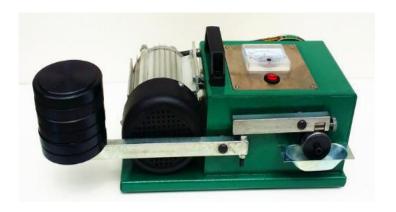

#### Portable oil abrasion& friction test machine

# Machine body

Abrasion wheel