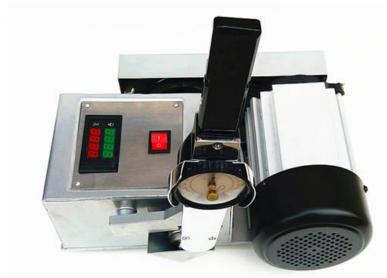

#### Portable oil abrasion& friction test machine

# Machine body

Abrasion wheel