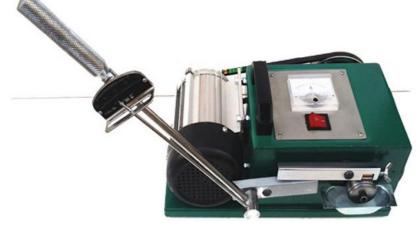

#### Portable oil abrasion& friction test machine

# Machine body

Abrasion wheel